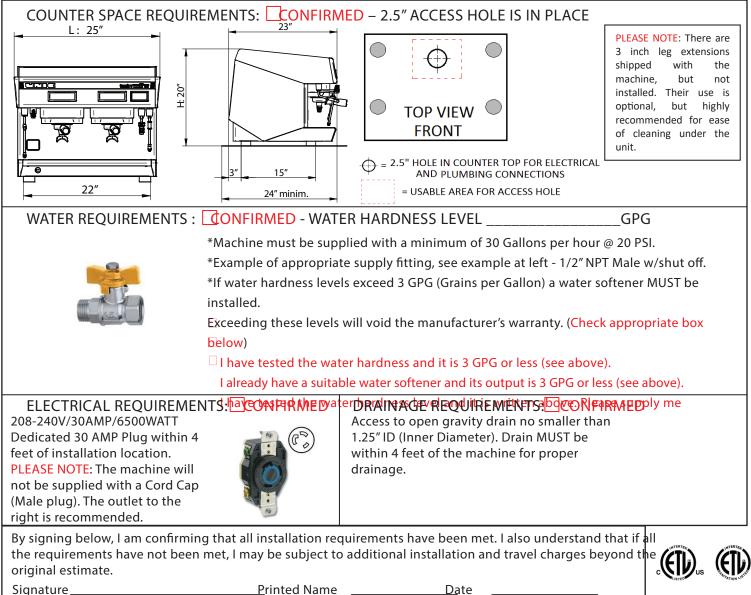

## installation checklist

PRODUCT CODE : CLN2CC00ADE814

Quick Reference Specifications Dimensions: 23"(H)X 23"(L)X 25"(W) Weight: 122 lbs (full) Electrical Requirements: Volts: 208-240/Watts: 4700/Amps: 30 Plumbing Requirements: Flow: 30GPH (minimum) Pressure: 20psi (minimum) Hardness: 3 GPG (maximum) Fitting: 1/2" NPT Male w/shut off

Drainage Requirements: Open gravity drain of 1.25" ID (min) within 4 feet

The following information will assist you in preparing your location for the installation of your equipment. Please make sure everything is prepared to these specifications prior to scheduling your installation. Once everything is complete, check the appropriate boxes and sign the bottom of the form.