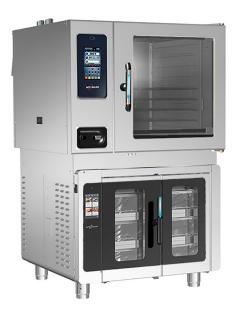

# Combi CTP7-20 or CTC7-20 over VMC-F3 or VMC-F4 Kit 5031719

Kit 5031719 allows for a one-of-a-kind stacking combination of a CTP7-20 or CTC-7-20 Combitherm® oven over a VMC-F3 or VMC-F4 Vector® Multi-Cook Oven. Maximize food production and efficiency while minimizing required hood space. Create up to four or five distinct and separate cooking chambers within a single footprint with less water and plumbing required. This configuration features the Combitherm oven's steam/convection technology and Vector Multi-Cook Oven's Structured Air Technology® for unmatched production and superior food quality. Achieve a variety of advanced cooking applications with the ability to steam, poach, roast, bake, grill, braise, finish, and more in one single vertical cooking solution.

The Vector units in this configuration are available with optional seismic feet (order kit 5017128—includes four seismic feet).

CTP7-20 over VMC-F3 shown