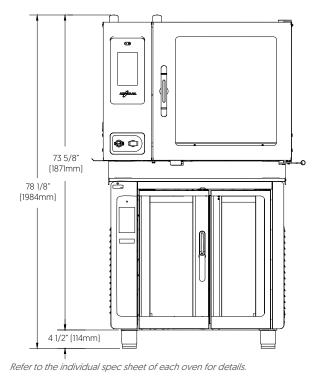

# Combi CTP7-20 or CTC7-20 over VMC-F3 or VMC-F4 Kit 5031719

Kit 5031719 allows for a one-of-a-kind stacking combination of a CTP7-20 or CTC-7-20 Combitherm® oven over a VMC-F3 or VMC-F4 Vector® Multi-Cook Oven. Maximize food production and efficiency while minimizing required hood space. Create up to four or five distinct and separate cooking chambers within a single footprint with less water and plumbing required. This configuration features the Combitherm oven's steam/convection technology and Vector Multi-Cook Oven's Structured Air Technology® for unmatched production and superior food quality. Achieve a variety of advanced cooking applications with the ability to steam, poach, roast, bake, grill, braise, finish, and more in one single vertical cooking solution.

The Vector units in this configuration are available with optional seismic feet (order kit 5017128—includes four seismic feet).

CTP7-20 over VMC-F3 shown