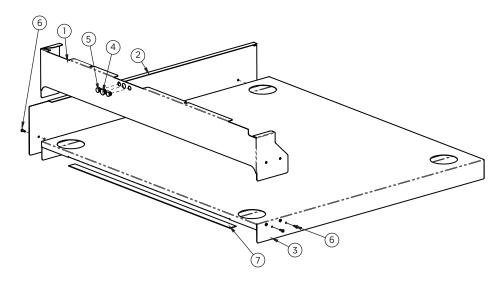

#### Contents of Kit 5031719

| ITEM | PART NUMBER | DESCRIPTION                   | QTY. |
|------|-------------|-------------------------------|------|
| 1    | 1034716     | STACKING, FRONT SKIRT         | 1    |
| 2    | 1034717     | STACKING, LEFT SKIRT          | 1    |
| 3    | 5031759     | COVER, STACKING, WELDMENT     | 1    |
| 4    | PG-25536    | 5/8" HOLE PLUG                | 1    |
| 5    | PG-3344     | 1/2" HOLE PLUG                | 2    |
| 6    | SC-37702    | SCREW, M4 X 12MM SEMS         | 4    |
| 7    | TA-37218    | TAPE,1.00"X 0.062"THK, 30.5"L | 1    |