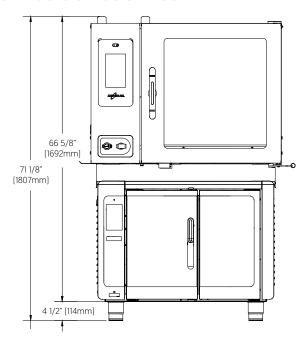

#### CTP7-20 or CTC-7-20 over VMC-3F

#### CTP7-20 or CTC-7-20 over VMC-4F

**CONTACT US** 

W164 N9221 Water Street | Menomonee Falls, Wisconsin 53051 | U.S.A. Phone: 262.251.3800 | 800.558.8744 U.S.A./Canada | Fax: 262.251.7067 | alto-shaam.com