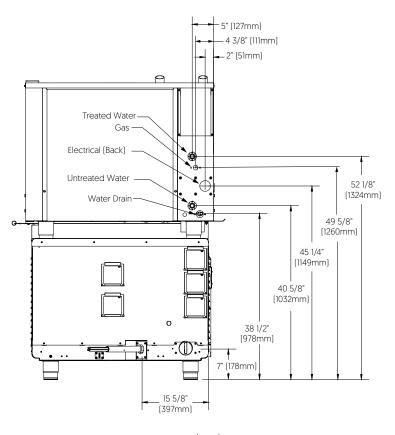

tion.

The Vector units in this configuration are available with optional seismic feet (order kit 5017128—includes four seismic feet).



CTP7-20 over VMC-F3 shown



#### Contents of Kit 5031719

| ITEM | PART NUMBER | DESCRIPTION                   | QTY. |
|------|-------------|-------------------------------|------|
| 1    | 1034716     | STACKING, FRONT SKIRT         | 1    |
| 2    | 1034717     | STACKING, LEFT SKIRT          | 1    |
| 3    | 5031759     | COVER, STACKING, WELDMENT     | 1    |
| 4    | PG-25536    | 5/8" HOLE PLUG                | 1    |
| 5    | PG-3344     | 1/2" HOLE PLUG                | 2    |
| 6    | SC-37702    | SCREW, M4 X 12MM SEMS         | 4    |
| 7    | TA-37218    | TAPE,1.00"X 0.062"THK, 30.5"L | 1    |





#### CTP7-20 or CTC-7-20 over VMC-3F





#### CTP7-20 or CTC-7-20 over VMC-4F





**CONTACT US** 

W164 N9221 Water Street | Menomonee Falls, Wisconsin 53051 | U.S.A. Phone: 262.251.3800 | 800.558.8744 U.S.A./Canada | Fax: 262.251.7067 | alto-shaam.com