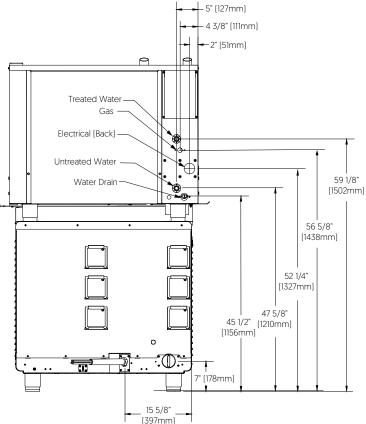

#### CTP7-20 or CTC-7-20 over VMC-4F

**CONTACT US** 

W164 N9221 Water Street | Menomonee Falls, Wisconsin 53051 | U.S.A. Phone: 262.251.3800 | 800.558.8744 U.S.A./Canada | Fax: 262.251.7067 | alto-shaam.com