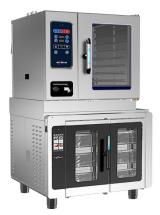

d

# Combi CTP6-10 or CTC6-10 over VMC-F3 or VMC-F4

Kit 5031716

Kit 5031716 allows for a one-of-a-kind stacking combination of a CTP6-10 or CTC6-10 Combitherm® oven over a VMC-F3 or VMC-F4 Vector® Multi-Cook Oven. Maximize food production and efficiency while minimizing required hood space. Create up to four or five distinct and separate cooking chambers within a single footprint with less water and plumbing required. This configuration features the Combitherm steam/convection technology and Vector Multi-Cook Oven's Structured Air Technology® for unmatched production and superior food quality. Achieve a variety of advanced cooking applications with the ability to steam, poach, roast, bake, grill, braise, finish, and more in one single vertical cooking solution.





CTP6-10 over VMC-F3



CTC6-10 over VMC-F3



#### Contents of Kit 5031716

| ITEM | PART NUMBER | DESCRIPTION                | QTY. |
|------|-------------|----------------------------|------|
| 1    | 1027873     | SKIRT, SIDE, VECTOR        | 1    |
| 2    | 5031715     | COVER, STACKING ASSEMBLY   | 1    |
| 3    | PG-3344     | 1/2" HOLE PLUG             | 2    |
| 4    | PG-25536    | 5/8" HOLE PLUG             | 1    |
| 5    | NU-26866    | NUT, HEX INSERT M4         | 2    |
| 6    | 1034721     | SKIRT, FRONT, VECTOR       | 1    |
| 7    | SC-38240    | SCREW, M4 X 0.7 X 16MM PAN | 2    |
| 8    | WS-22301    | WASHER, M5 SPLIT LOCK, S/S | 2    |
| 9    | WS-22295    | WASHER, FLAT M5 S/S        | 2    |
|      |             |                            |      |





### CTP6-10 or CTC6-10 over VMC-