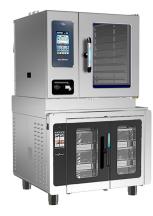

Combi-Vector® F Stacked

# Combi CTP6-10 or CTC6-10 over VMC-F3 or VMC-F4

Kit 5031716

Kit 5031716 allows for a one-of-a-kind stacking combination of a CTP6-10 or CTC6-10 Combitherm® oven over a VMC-F3 or VMC-F4 Vector® Multi-Cook Oven. Maximize food production and efficiency while minimizing required hood space. Create up to four or five distinct and separate cooking chambers within a single footprint with less water and plumbing required. This configuration features the Combitherm steam/convection technology and Vector Multi-Cook Oven's Structured Air Technology® for unmatched production and superior food quality. Achieve a variety of advanced cooking applications with the ability to steam, poach, roast, bake, grill, braise, finish, and more in one single vertical cooking solution.





CTP6-10 over VMC-F3



CTC6-10 over VMC-F3



#### Contents of Kit 5031716

| ITEM | PART NUMBER | DESCRIPTION                | QTY. |
|------|-------------|----------------------------|------|
| 1    | 1027873     | SKIRT, SIDE, VECTOR        | 1    |
| 2    | 5031715     | COVER, STACKING ASSEMBLY   | 1    |
| 3    | PG-3344     | 1/2" HOLE PLUG             | 2    |
| 4    | PG-25536    | 5/8" HOLE PLUG             | 1    |
| 5    | NU-26866    | NUT, HEX INSERT M4         | 2    |
| 6    | 1034721     | SKIRT, FRONT, VECTOR       | 1    |
| 7    | SC-38240    | SCREW, M4 X 0.7 X 16MM PAN | 2    |
| 8    | WS-22301    | WASHER, M5 SPLIT LOCK, S/S | 2    |
| 9    | WS-22295    | WASHER, FLAT M5 S/S        | 2    |
|      |             |                            |      |





### CTP6-