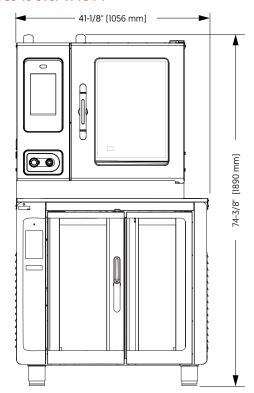

5031716

| ITEM | PART NUMBER | DESCRIPTION                | QTY. |
|------|-------------|----------------------------|------|
| 1    | 1027873     | SKIRT, SIDE, VECTOR        | 1    |
| 2    | 5031715     | COVER, STACKING ASSEMBLY   | 1    |
| 3    | PG-3344     | 1/2" HOLE PLUG             | 2    |
| 4    | PG-25536    | 5/8" HOLE PLUG             | 1    |
| 5    | NU-26866    | NUT, HEX INSERT M4         | 2    |
| 6    | 1034721     | SKIRT, FRONT, VECTOR       | 1    |
| 7    | SC-38240    | SCREW, M4 X 0.7 X 16MM PAN | 2    |
| 8    | WS-22301    | WASHER, M5 SPLIT LOCK, S/S | 2    |
| 9    | WS-22295    | WASHER, FLAT M5 S/S        | 2    |
|      |             |                            |      |





### CTP6-10 or CTC6-10 over VMC-F3





#### CTP6-10 or CTC6-10 over VMC-F4





Refer to the individual spec sheet of each oven for details.

**CONTACT US** 

W164 N9221 Water Street | Menomonee Falls, Wisconsin 53051 | U.S.A. Phone: 262.251.3800 | 800.558.8744 U.S.A./Canada | Fax: 262.251.7067 | alto-shaam.com