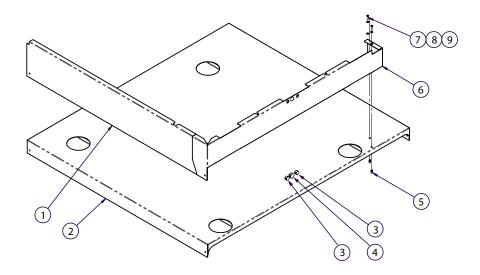

#### Contents of Kit 5031716

| ITEM | PART NUMBER | DESCRIPTION                | QTY. |
|------|-------------|----------------------------|------|
| 1    | 1027873     | SKIRT, SIDE, VECTOR        | 1    |
| 2    | 5031715     | COVER, STACKING ASSEMBLY   | 1    |
| 3    | PG-3344     | 1/2" HOLE PLUG             | 2    |
| 4    | PG-25536    | 5/8" HOLE PLUG             | 1    |
| 5    | NU-26866    | NUT, HEX INSERT M4         | 2    |
| 6    | 1034721     | SKIRT, FRONT, VECTOR       | 1    |
| 7    | SC-38240    | SCREW, M4 X 0.7 X 16MM PAN | 2    |
| 8    | WS-22301    | WASHER, M5 SPLIT LOCK, S/S | 2    |
| 9    | WS-22295    | WASHER, FLAT M5 S/S        | 2    |
|      |             |                            |      |