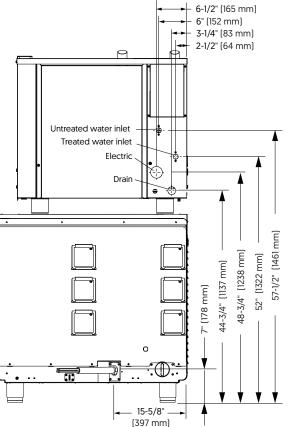

#### CTP6-10 or CTC6-10 over VMC-F4

Refer to the individual spec sheet of each oven for details.

**CONTACT US** 

W164 N9221 Water Street | Menomonee Falls, Wisconsin 53051 | U.S.A. Phone: 262.251.3800 | 800.558.8744 U.S.A./Canada | Fax: 262.251.7067 | alto-shaam.com