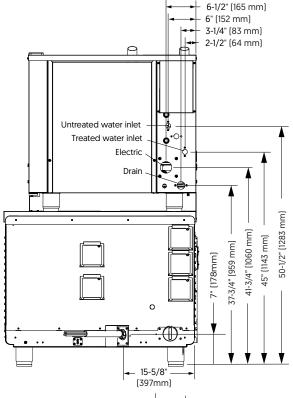

-10 over VMC-F3



#### Contents of Kit 5031716

| ITEM | PART NUMBER | DESCRIPTION                | QTY. |
|------|-------------|----------------------------|------|
| 1    | 1027873     | SKIRT, SIDE, VECTOR        | 1    |
| 2    | 5031715     | COVER, STACKING ASSEMBLY   | 1    |
| 3    | PG-3344     | 1/2" HOLE PLUG             | 2    |
| 4    | PG-25536    | 5/8" HOLE PLUG             | 1    |
| 5    | NU-26866    | NUT, HEX INSERT M4         | 2    |
| 6    | 1034721     | SKIRT, FRONT, VECTOR       | 1    |
| 7    | SC-38240    | SCREW, M4 X 0.7 X 16MM PAN | 2    |
| 8    | WS-22301    | WASHER, M5 SPLIT LOCK, S/S | 2    |
| 9    | WS-22295    | WASHER, FLAT M5 S/S        | 2    |
|      |             |                            |      |





### CTP6-10 or CTC6-10 over VMC-F3





#### CTP6-10 or CTC6-10 over VMC-F4





Refer to the individual spec sheet of each oven for details.

**CONTACT US** 

W164 N9221 Water Street | Menomonee Falls, Wisconsin 53051 | U.S.A. Phone: 262.251.3800 | 800.558.8744 U.S.A./Canada | Fax: 262.251.7067 | alto-shaam.com