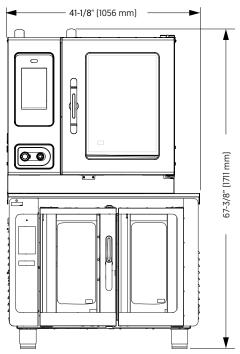

### CTP6-10 or CTC6-10 over VMC-F3

#### CTP6-10 or CTC6-10 over VMC-F4

Refer to the individual spec sheet of each oven for details.

**CONTACT US** 

W164 N9221 Water Street | Menomonee Falls, Wisconsin 53051 | U.S.A. Phone: 262.251.3800 | 800.558.8744 U.S.A./Canada | Fax: 262.251.7067 | alto-shaam.com