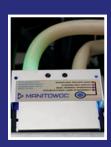

LuminIce II® Virus and Bacteria Inhibitor Creates "active air" by recirculating the air under a UV bulb and dispensing it into the ice machine foodzone. The device inhibit the growth of yeast, bacteria and other common micro organism inside the machine. The easyTouch display lets you know when to change the bulb.