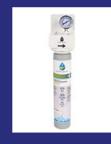

Arctic Pure Plus Water Filter with Quick Disconnect Design

Ultra fine filtration (0.5 microns) with silver impregnated carbon block and slowly soluble polyphosphates provides triple protection from harmful contaminates that can affect your ice and machine's performance. Certified to NSF standards 42 and 53. The Pre-filter system is recommended for all applications to achieve maximum filtration efficiency and cartridge life.