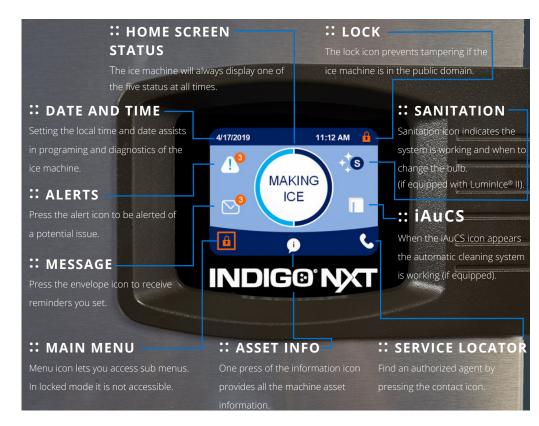

#### **Next level of simplicity**

Customize the ice machine to your preference with the easyTouch display

Take the guess work out of owning and operating an ice machine. The icon based, full color touch display sets this ice machine apart from the competition.

Customize your installation utilizing the set up wizard upon first time installation.

- The display can be set in 13 different languages
- Program the ice machine to be off when you don't need ice to save electricity
- Choose a water setting to make clearer cubes or use less water
- View statistics on daily ice production, energy and water usage