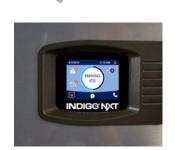

#### **Next level of simplicity**

Customize the ice machine to your preference with the easyTouch display

Take the guess work out of owning and operating an ice machine. The icon based, full color touch display sets this ice machine apart from the competition.

Customize your installation utilizing the set up wizard upon first time installation.

- The display can be set in 13 different languages
- Program the ice machine to be off when you don't need ice to save electricity
- Choose a water setting to make clearer cubes or use less water
- View statistics on daily ice production, energy and water usage