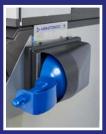

**External Scoop Holder** 

The commercial grade NSF approved external scoop holder works with the new D-bin scoop and the optional Manitowoc metal scoop. Can be configured 7 different ways, either bin mount or wall mount, vertical or horizontal.