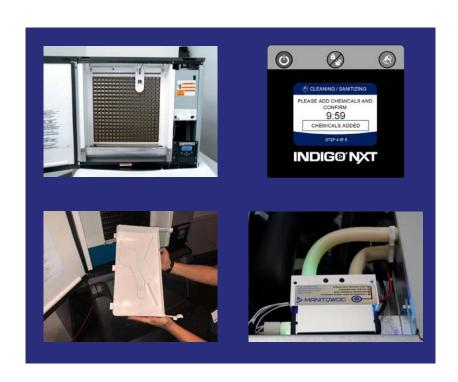

#### **Next level of sanitation**

The easiest ice machine to clean in the industry. With the optional fully integrated Luminice II Virus and Bacteria Inhibitor reduce your annual cleanings and save money.

- Hinge front door that doesn't need to be removed to clean machine
- Top and sides don't need to be removed to clean
- Easy to access food zone with front facing evaporator
- Rounded corners no exposed wires or tubes for easy wipe downs
- Alpha San Microbial Agent on selected food zone components
- One touch cleaning with minimal intervention
- EasyTouch display walks you through the cleaning steps
- Fully integrated optional LuminIce
  Virus and Bacteria inhibitor keeps the foodzone clean longer

#### **Next level of simplicity**

Customize the ice machine to your preference with the easyTouch display

Take the guess work out of owning and operating an ice machine. The icon based, full color touch display sets this ice machine apart from the competition.

Customize your installation utilizing the set up wizard upon first time installation.

- The display can be set in 13 different languages
- Program the ice machine to be off when you don't need ice to save electricity
- Choose a water setting to make clearer cubes or use less water
- View statistics on daily ice production, energy and water usage