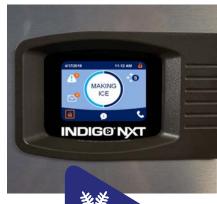

#### **Next level of simplicity**

Customize the ice machine to your preference with the easyTouch display

Take the guess work out of owning and operating an ice machine. The icon based, full color touch display sets this ice machine apart from the competition.

Customize your installation utilizing the set up wizard upon first time installation.

- The display can be set in 13 different languages
- Program the ice machine to be off when you don't need ice to save electricity
- Choose a water setting to make clearer cubes or use less water
- View statistics on daily ice production, energy and water usage